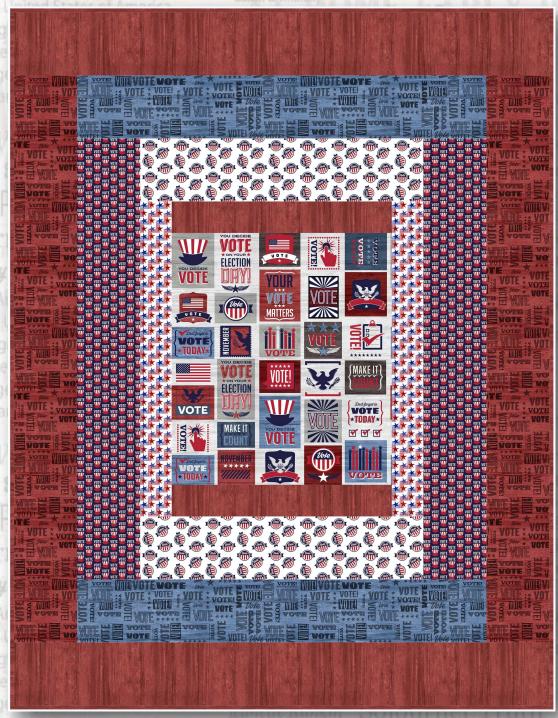

QUILT ASSEMBLY: This guilt is constructed in a series of borders around the guilt center. Refer to COVER IMAGE & QUILT DIAGRAM for proper fabric placement.

- 1. BORDER 1: Sew G 2-1/2" X 14-1/2" strips to top and bottom of QUILT CENTER, then sew D 2-1/2" X 20-1/2" strips to each side.
- BORDER 2: Sew E 4-1/2" X 18-1/2" strips to top and bottom, then sew F 4-1/2" X 28-1/2" strips to each side. 2.
- BORDER 3: Sew C 4-1/2" X 26-1/2" strips to top and bottom, then sew B 4-1/2" X 36-1/2" strips to each side.
- BORDER 4: Sew G 4-1/2" X 34-1/2" strips to top and bottom.

**QUILT DIAGRAM** SIZE: 34" x 44"

G 4-1/2" x 34-1/2"

14-1/2" X 16-1/2"

**QUILT CENTER** 

G 2-1/2" x 14-1/2"

E 4-1/2" x 18-1/2"

C 4-1/2" x 26-1/2"

## C 4-1/2" x 26-1/2" E 4-1/2" x 18-1/2" G 2-1/2" x 14-1/2" D 2-1/2" x 20-1/2" B 4-1/2" × 36-1/2" F 4-1/2" × 28-1/2" × 20-1/