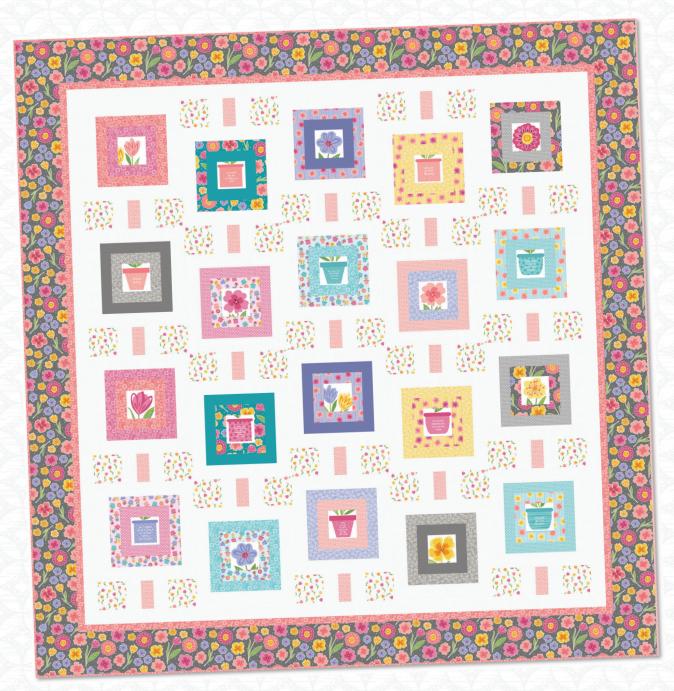

## Garden Paths

- BY CHERRY GUIDRY
- FINISHED SIZE: 88" X 90"
- PATTERN AVAILABLE IN NOVEMBER/DECEMBER 2020 AT CHERRYBLOSSOMSQUILTING.COM.

## Garden Paths By Cherry Guidry

88" x 90"

| SKU      | Description                   | 1 KIT     | 12 KITS  | 24 KITS  | 36 KITS  |
|----------|-------------------------------|-----------|----------|----------|----------|
| 10290-99 | Full Bloom Panel - Turq/Multi | 1 Panel   | 8 yds    | 16 yds   | 24 yds   |
|          |                               |           | 1 bolt   | 2 bolts  | 2 bolts  |
| FUB10PK  | Full Bloom 10" Squares Pack   | 1 Pack    | 12 Packs | 24 Packs | 36 Packs |
|          |                               |           |          |          |          |
| 10291-11 | Full Bloom Floral - Grey      | 1-5/8 yds | 19.5 yds | 39 yds   | 58.5 yds |
|          |                               |           | 2 bolts  | 3 bolts  | 4 bolts  |
| 10292-21 | Tiny Tulips - White/Pink      | 3/4 yd    | 9 yds    | 18 yds   | 27 yds   |
|          |                               |           | 1 bolt   | 2 bolts  | 2 bolts  |
| 10296-37 | Mini Bloom - Peach            | 3/8 yd    | 4.5 yds  | 9 yds    | 13.5 yds |
|          | INCLUDES BINDING              |           | 1 bolt   | 1 bolt   | 1 bolt   |
| 4585-09  | Windows - White               | 2-1/4 yds | 27 yds   | 54 yds   | 81 yds   |
|          |                               |           | 2 bolts  | 4 bolts  | 6 bolts  |
| 6978-28  | Geo Flower - Peach/White      | 7/8 yd    | 10.5 yds | 21 yds   | 31.5 yds |
|          |                               |           | 1 bolt   | 2 bolts  | 3 bolts  |

- THIS CHART IS A GENERAL GUIDE FOR PURCHASING YARDAGE AND IS NOT INTENDED TO BE USED FOR CUTTING KITS.
- PLEASE VISIT BENARTEX.COM FOR THE FINAL TESTED PATTERN BEFORE CUTTING KITS.
- THE QUILT SHOWN IS A DIGITAL REPRESENTATION. ACTUAL FABRIC REPEATS WILL VARY FROM DESIGN SHOWN.